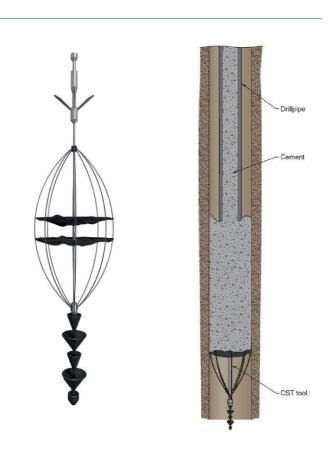

# 2" Cement Support Tool - MK2 Hole / casing ID 7" - 16"

Part no: 720-20-01 Rev. 02.18

The Cement Support Tool (CST) is designed to be pumped through long work strings and when exiting, fills the open / cased hole to support the off-bottom cement plug.

#### Description

Cement plugs are set in wells for a variety of reasons. Industry challenges has demonstrated that it is difficult to successfully set these cement plugs. The Cement Support Tool (CST) is designed to be pumped through the work string before it expands and creates a support for the cement plug to rest on.

Average failure rate is reported to be approximately 50 % when not using a firm support to set the cement plug on. The CST will form this support and ensures that the cement plug is set with confidence. After the introduction of the CST in 2002, more than 2500 units has been run globally with a success rate above 95%.