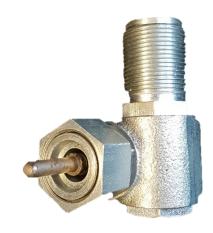

## **RIGHT ANGLE DRIVE** Ratio as needed – specify input and output

Arch Oil Tools Heavy-Duty RA Drive available in all ratio's.

End connector threads and drive pins can be changed to match customer requirements.