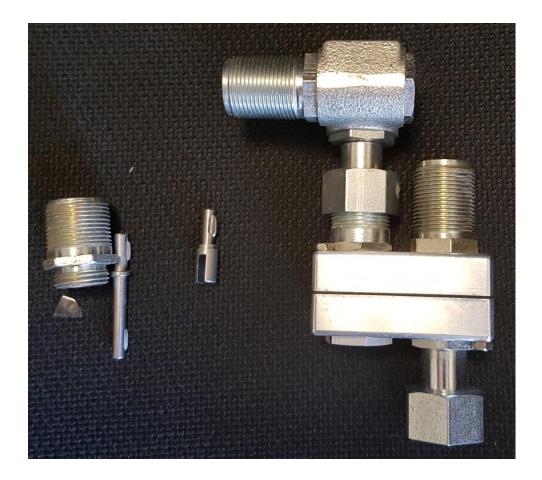

The Splitter Drive is shown below with an RA Adapter added to one of the output ports. The second port will normally connect to a drive cable or a different adapter for a secondary output.