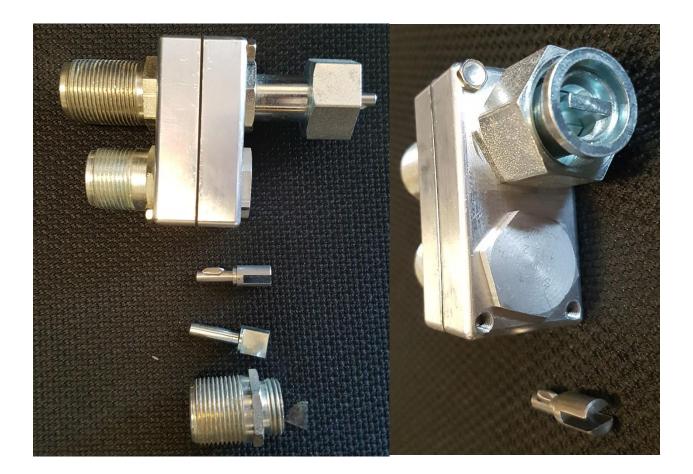

## **SPLITTER – 1:1:1**

Arch Oil Tools Heavy-Duty Splitter Drive is completely configurable for input and output pins as well as end connections. In order to standardize, this comes in 1:1:1 ratio and an additional RA or Straight-through adapter with the desired ratio can be added to one of the outputs.

The Splitter Drive is shown below with an RA Adapter added to one of the output ports. The second port will normally connect to a drive cable or a different adapter for a secondary output.