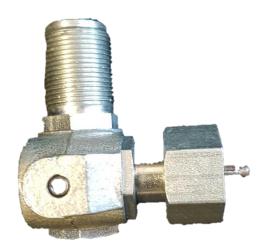

## **RIGHT ANGLE DRIVE** Ratio as needed – specify input and output

Arch Oil Tools Heavy-Duty RA Drive available in all ratio's.

End connector threads and drive pins can be changed to match customer requirements.