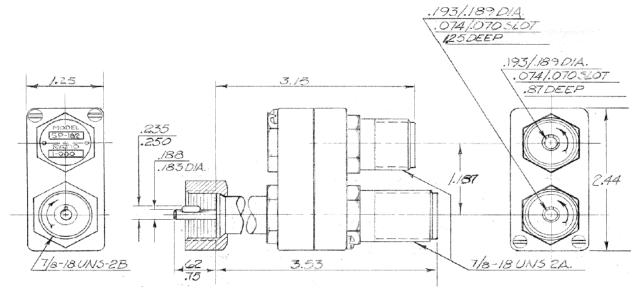

## **SPLITTER – 1:1:1**

Arch Oil Tools Heavy-Duty Splitter Drive is completely configurable for input and output pins as well as end connections. In order to standardize, this comes in 1:1:1 ratio and an additional RA or Straight-through adapter with the desired ratio can be added to one of the outputs.

The Splitter Drive is shown below with an RA Adapter added to one of the output ports. The second port will normally connect to a drive cable or a different adapter for a secondary output.