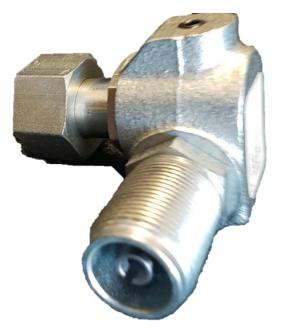

## **RIGHT ANGLE DRIVE** Ratio as needed – specify input and output

Arch Oil Tools Heavy-Duty RA Drive available in all ratio's.

End connector threads and drive pins can be changed to match customer requirements.